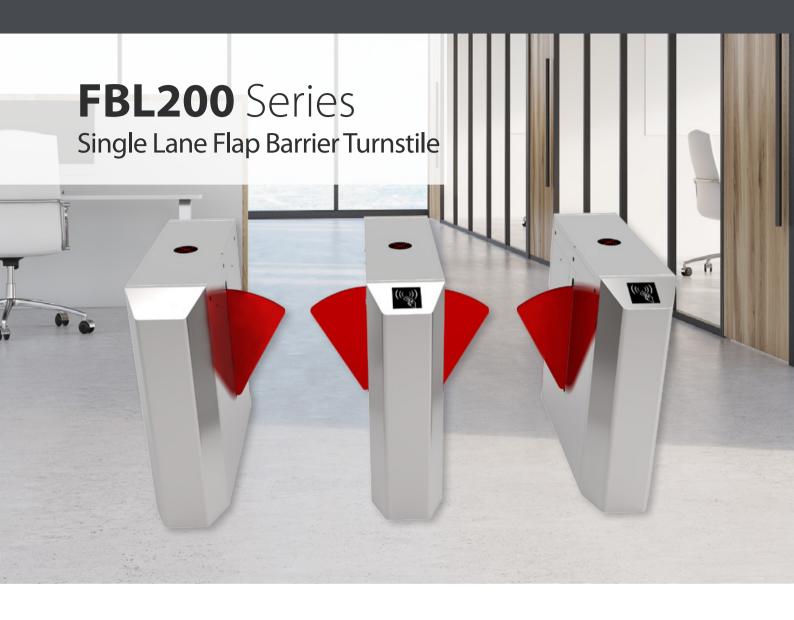

The ZKTeco FBL200 single lane flap barrier turnstile is an elegant cost-effective entrance control system designed for high-traffic volume.

The FBL200 is a single lane flap barrier turnstile series designed for smooth and silent operation and draws very little power. It's made of stainless steel which makes FBL200 highly durable.

FBL200 barriers are normally held in a locked position, thus denying access to the secured side. Upon FBL200's reader (RFID and/or fingerprint) positively recognizing a user's valid access card or fingerprint, its barriers retract upward automatically, thus allowing users passage to the secured side.

#### **Built-in Reader Integration**

- FBL200 series ships already integrated with our customers' preference for either card or fingerprint access control reader. This greatly reduces installation time & expense.
- FBL200 series and associated access control readers are all factory-tested prior to shipping.
- ZKTeco provides true plug&play turnstiles with the lowest possible total cost of ownership in the industry.